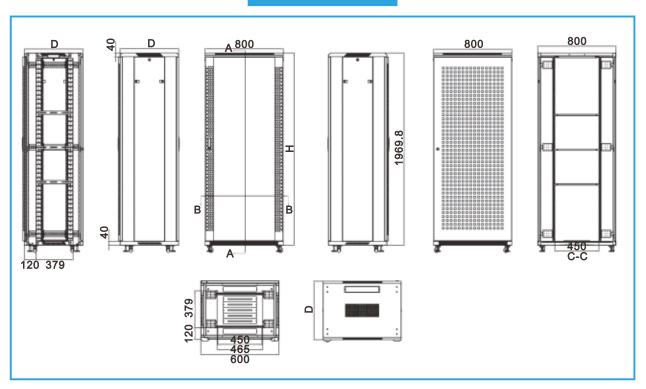

server rack strength and stability
- Maximum static load of 800 kgs
- Exquisite design with precise dimension and craftsmanship
- Vented front and rear door border for reliable ventilation
- Multiple lacing points and slotted rail brackets add cable-management conveniently
- Black or Grey color

#### **Standard**

In accordance with ANSI/EIA-310D DIN41491 (PART 1), IEC297-2, DIN41491(PART 7), GB/T3047-92 standards

### **Material**

- SPCC high quality cold rolled steel
- Material thickness: Mounting rall: 2.0mm, others 1.2mm

### Surface Finish

 Degreasing, pickling, phosphoric, cleaning, powder coating



19" Server cabinets with advanced features for networking applications in IT environments.





# **JS Series Server Cabinet**

## JS 600MM Width Cabinet



## JS 800MM Width Cabinet