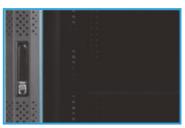

## JS Series Server Cabinet

Angle profile

Rear door

Vertical with U mark

**Bounce lock** 