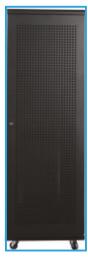

## JS Series Server Cabinet



Angle profile



Rear door



Vertical with U mark



**Bounce lock** 



#### **Features**

- Constructure of heavy-duty steel for the ultimate server rack strength and stability
- Maximum static load of 800 kgs
- Exquisite design with precise dimension and craftsmanship
- Vented front and rear door border for reliable ventilation
- Multiple lacing points and slotted rail brackets add cable-management conveniently
- Black or Grey color

#### **Standard**

In accordance with ANSI/EIA-310D DIN41491 (PART 1), IEC297-2, DIN41491(PART 7), GB/T3047-92 standards

### **Material**

- SPCC high quality cold rolled steel
- Material thickness: Mounting rall: 2.0mm, others 1.2mm

### Surface Finish

 Degreasing, pickling, phosphoric, cleaning, powder coating



19" Server cabinets with advanced features for network