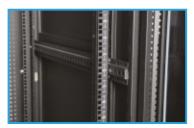

## JS Series Server Cabinet

Angle profile

Rear door

Vertical with U mark

**Bounce lock** 