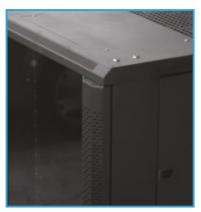

## JS Series Server Cabinet

Angle profile

Rear door

Vertical with U mark

**Bounce lock** 