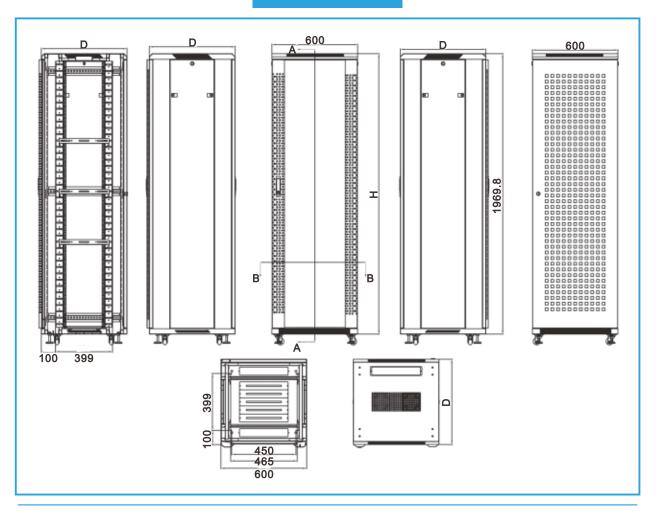

-duty steel for the ultimate server rack strength and stability
- Maximum static load of 800 kgs
- Exquisite design with precise dimension and craftsmanship
- Vented front and rear door border for reliable ventilation
- Multiple lacing points and slotted rail brackets add cable-management conveniently
- Black or Grey color

#### **Standard**

In accordance with ANSI/EIA-310D DIN41491 (PART 1), IEC297-2, DIN41491(PART 7), GB/T3047-92 standards

### **Material**

- SPCC high quality cold rolled steel
- Material thickness: Mounting rall: 2.0mm, others 1.2mm

### Surface Finish

 Degreasing, pickling, phosphoric, cleaning, powder coating



19" Server cabinets with advanced features for networking applications in IT environments.





# **JS Series Server Cabinet**

## JS 600MM Width Cabinet



## JS 800MM Width Cabinet