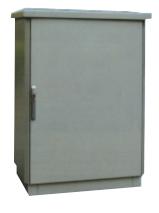

## JCSD Series

Base setting

holes

130 degree

hinge

Surface Finish: The degreasing, phosphoric, powder coating

Material: Aluminum, zinc magneslum-played steel Color: Body: RAL 7035; Plinth and top cover: RAL 5012 Specification:

- 1. Solid and reliable main structure.
- 2. Panels design with hot-proof material.
- 3. Double panel door with three point lock and sealed with waterproof gasket.

Limit position 4. The plinth can be closed by the total or parts of airproof panel. section

- 5. IP55 and comply with international UL Fire-proof standard.
- 6. The structure comply with GB/T 19183 and IEC61969.
- 7. Customized designs are acceptable according to the requirement.