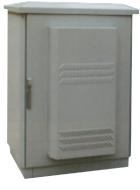

## JCSF Series

The door have computer The frame have water panel and document bag resistant and PU gasket

Top cover

Surface Finish: The degreasing, phosphoric, powder coatingh

Color: RAL7035

Material: Aluminum, Zinc magneslum-played steel

**Size:** W\*D\*H = 800MM\*600MM\*

1385MM

## Specification:

- 1. Patent Double pipes profile, solid and reliable main structure.
- 2. The unique waterproof slot design, double panel door with three point lock and sealed with waterproof gasket.
- 3. 25mm\*75mm waterproof cover on the roof.
- 4. Customized design are acceptable according to the requirement.
- 5. IP55.