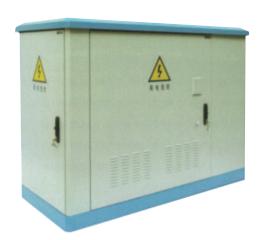

## **Outdoor cabinet**

## JCSD Series

Base setting

holes

130 degree

hinge

Surface Finish: The degreasing, phosphoric, powder coating

Material: Aluminum, zinc magneslum-played steel Color: Body: RAL 7035; Plinth and top cover: RAL 5012 Specification:

- 1. Solid and reliable main structure.
- 2. Panels design with hot-proof material.
- 3. Double panel door with three point lock and sealed with waterproof gasket.

Limit position 4. The plinth can be closed by the total or parts of airproof panel. section

- 5. IP55 and comply with international UL Fire-proof standard.
- 6. The structure comply with GB/T 19183 and IEC61969.
- 7. Customized designs are acceptable according to the requirement.