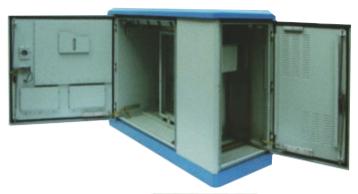

## JCSF Series

The door have computer The frame have water panel and document bag resistant and PU gasket

Top cover

Surface Finish: The degreasing, phosphoric, powder coatingh

Color: RAL7035

Material: Aluminum, Zinc magneslum-played steel

## Specification:

- 1. Patent Double pipes profile, solid and reliable main structure.
- 2. The unique waterproof slot design, double panel door with three point lock and sealed with waterproof gasket.
- 3. 25mm\*75mm waterproof cover on the roof.
- 4. Customized design are acceptable according to the requirement.
- 5. IP55.