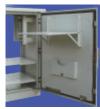

## JCSF Series

The door have computer The frame have water panel and document bag resistant and PU gasket

Top cover

Surface Finish: The degreasing, phosphoric, powder coatingh

Color: RAL7035

Material: Aluminum, Zinc magneslum-played steel

## Specification:

- 1. Patent Double pipes profile, solid and reliable main structure.
- 2. The unique waterproof slot design, double panel door with three point lock and sealed with waterproof gasket.
- 3. 25mm\*75mm waterproof cover on the roof.
- 4. Customized design are acceptable according to the requirement.
- 5. IP55.