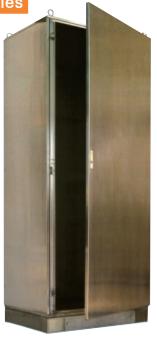

# **Industrial Control Cabinet**

## JPS Series

High IP degree

Removable bottom cover

Zinc plated mounting angle and setting plate

**Enhenced bars** 

### Specification:

- 1. Strong structure with stable nine folded profile.
- 2. Setup board with prepared mounting holes (integrated size: 25mm).
- 3. Door can be opened to 130 degree.
- 4. Door with three point lock and sealed with waterproof gasket.
- 5. IP55.