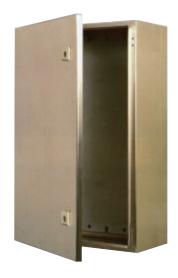

#### JAE Series wall mounted console

#### Specification:

- 1. The single or double section of front door are available as your option.
- 2. Door can be opened to 130 degree.
- 3. Waterproof & dustproof.
- 4. The rear panel can be punched the holes in advance which make the cabinet on the wall easily.
- 5. IP55.