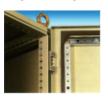

### Specification:

- 1. Strong structure with stable nine folded profile.
- 2. Setup board with prepared mounting holes (integrated size: 25mm).
- 3. Door can be opened to 130 degree.
- 4. Door with three point lock and sealed with waterproof gasket.
- 5. IP55.