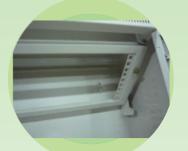

## Feature and benefit:

- © Compatible with NEMA & Telcordia GR design.
- © The slim wall- mount enclosures are ideal for customers who need to keep equipment secure but are narrow on space.
- © Slim design accommodates shallow network switches and patch panels in telecom applications.
- © Sturdy wall-mount enclosure allows the cabinet to quickly be installed on the wall, four mounting slots on the back for rapid wall mounting
- - At the upper of 3U swing mounting rails easy for wiring installation and equipment maintenance.
  - At the middle of 3U mounting rails available for switches and routers
- © Cable entry at the top & bottom panels
- O Ventilation system at the bottom panel for heat radiating.