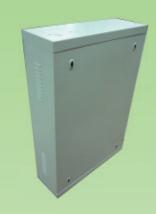

## SLIM WALL - MOUNT RACK

Model No.: JFWME Materials: SPCC

Product Size: Width 600\* Depth 220\* High 900mm

## Feature and benefit:

- © Compatible with NEMA & Telcordia GR design.
- © The slim wall- mount enclosures are ideal for customers who need to keep equipment secure but are narrow on space.
- © Slim design accommodates shallow network switches and patch panels in telecom applications.
- © Sturdy wall-mount enclosure allows the cabinet to quickly be installed on the wall, four mounting slots on the back for rapid wall mounting
- - At the upper of 3U swing mounting rails easy for wiring installation and equipment maintenance.
  - At the middle of 3U mounting rails available for switches and routers
- © Cable entry at the top & bottom panels
- O Ventilation system at the bottom panel for heat radiating.