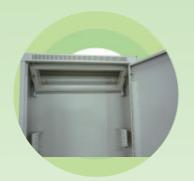

## Feature and benefit:

- © Compatible with NEMA & Telcordia GR design.
- © The slim wall- mount enclosures are ideal for customers who need to keep equipment secure but are narrow on space.
- © Slim design accommodates shallow network switches and patch panels in telecom applications.
- © Sturdy wall-mount enclosure allows the cabinet to quickly be installed on the wall, four mounting slots on the back for rapid wall mounting
- - At the upper of 3U swing mounting rails easy for wiring installation and equipment maintenance.
  - At the middle of 3U mounting rails available for switches and routers
- © Cable entry at the top & bottom panels
- O Ventilation system at the bottom panel for heat radiating.