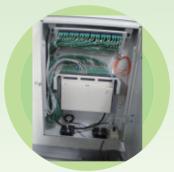

## Feature and benefit:

- © Compatible with NEMA & Telcordia GR design.
- © The slim wall- mount enclosures are ideal for customers who need to keep equipment secure but are narrow on space.
- © Slim design accommodates shallow network switches and patch panels in telecom applications.
- © Sturdy wall-mount enclosure allows the cabinet to quickly be installed on the wall, four mounting slots on the back for rapid wall mounting
- - At the upper of 3U swing mounting rails easy for wiring installation and equipment maintenance.
  - At the middle of 3U mounting rails available for switches and routers
- © Cable entry at the top & bottom panels
- O Ventilation system at the bottom panel for heat radiating.