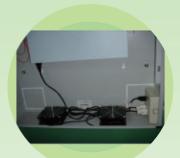

## Feature and benefit:

- © Compatible with NEMA & Telcordia GR design.
- © The slim wall- mount enclosures are ideal for customers who need to keep equipment secure but are narrow on space.
- © Slim design accommodates shallow network switches and patch panels in telecom applications.
- © Sturdy wall-mount enclosure allows the cabinet to quickly be installed on the wall, four mounting slots on the back for rapid wall mounting
- - At the upper of 3U swing mounting rails easy for wiring installation and equipment maintenance.
  - At the middle of 3U mounting rails available for switches and routers
- © Cable entry at the top & bottom panels
- O Ventilation system at the bottom panel for heat radiating.