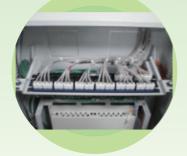

## Feature and benefit:

- © Compatible with NEMA & Telcordia GR design.
- © The slim wall- mount enclosures are ideal for customers who need to keep equipment secure but are narrow on space.
- © Slim design accommodates shallow network switches and patch panels in telecom applications.
- © Sturdy wall-mount enclosure allows the cabinet to quickly be installed on the wall, four mounting slots on the back for rapid wall mounting
- - At the upper of 3U swing mounting rails easy for wiring installation and equipment maintenance.
  - At the middle of 3U mounting rails available for switches and routers
- © Cable entry at the top & bottom panels
- O Ventilation system at the bottom panel for heat radiating.