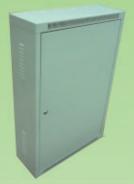

## SLIM WALL - MOUNT RACK

Model No.: JFWME Materials: SPCC

Product Size: Width 600\* Depth 220\* High 900mm

## Feature and benefit:

- © Compatible with NEMA & Telcordia GR design.
- © The slim wall- mount enclosures are ideal for customers who need to keep equipment secure but are narrow on space.
- © Slim design accommodates shallow network switches and patch panels in telecom applications.
- © Sturdy wall-mount enclosure allows the cabinet to quickly be installed on the wall, four mounting slots on the back for rapid wall mounting
- - At the upper of 3U swing mounting rails easy for wiring installation and equipment maintenance.
  - At the middle of 3U mounting rails available for switches and routers
- © Cable entry at the top & bottom panels
- O Ventilation system at the bottom panel for heat radiating.