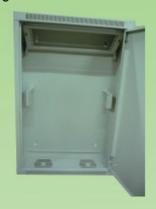

## Feature and benefit:

- © Compatible with NEMA & Telcordia GR design.
- © The slim wall- mount enclosures are ideal for customers who need to keep equipment secure but are narrow on space.
- © Slim design accommodates shallow network switches and patch panels in telecom applications.
- © Sturdy wall-mount enclosure allows the cabinet to quickly be installed on the wall, four mounting slots on the back for rapid wall mounting
- - At the upper of 3U swing mounting rails easy for wiring installation and equipment maintenance.
  - At the middle of 3U mounting rails available for switches and routers
- © Cable entry at the top & bottom panels
- O Ventilation system at the bottom panel for heat radiating.