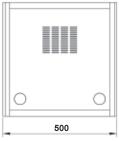

### 19"Aluminum wall mount cabinet

| Model No       | Capacity<br>(U) | Width | High | Depth     |
|----------------|-----------------|-------|------|-----------|
| JW- 15 - 50/60 | 15U             | 542   | 723  | 500 / 600 |
| JW- 12 - 50/60 | 12U             | 542   | 589  | 500 / 600 |
| JW- 10 - 50/60 | 10U             | 542   | 501  | 500/600   |
| JW- 08 - 50/60 | 8U              | 542   | 412  | 500 / 600 |
| JW- 06 - 50/60 | 6U              | 542   | 323  | 500 / 600 |

#### Side view