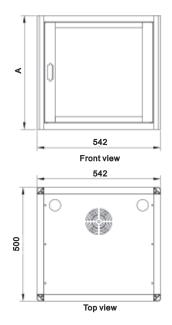

### 19"Aluminum wall mount cabinet

| Model No       | Capacity<br>(U) | Width | High | Depth     |
|----------------|-----------------|-------|------|-----------|
| JW- 15 - 50/60 | 15U             | 542   | 723  | 500 / 600 |
| JW- 12 - 50/60 | 12U             | 542   | 589  | 500 / 600 |
| JW- 10 - 50/60 | 10U             | 542   | 501  | 500/600   |
| JW- 08 - 50/60 | 8U              | 542   | 412  | 500 / 600 |
| JW- 06 - 50/60 | 6U              | 542   | 323  | 500 / 600 |