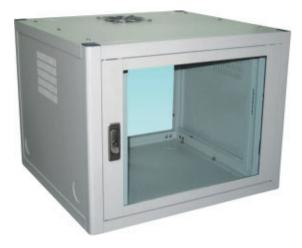

# III 19" JW Series Wall Mount Cabinet

## Specification

- 1.Special designed for mounting electronic equipment and components. Also with a security cover for rack. Meet the ANSI/EIA RS-310C, IEC-297-3, 19" ETS standard.
- 2. Convenient, exquisite, elegant design, easy to assemble and disassemble.
- 3. Reliable structure, static loading capacity: 60KG.
- 4. Quick and easy wall mounted, 19" standard installation.
- 5. Can be flat pack, save transportation cost.
- 6. 120MM size of fan could be installed at top of cabine.
- 7. Wire channels and air holes on top and bottom.
- 8. IP20.

#### Material

Enclosure: Extruded Aluminum frame Door: Acrylic front door Top cover, bottom panel, side panel: Sheet steel