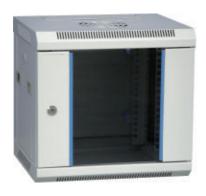

# TAW/TEAW Series 10" Wall Mount Cabinet

#### **TAW**

# Features

- Specifically designed for space constrained applications
- Ships fully assembled
- Optional-Fan available
- SPCC cold rolling steel plate, 1.0 mm thickness