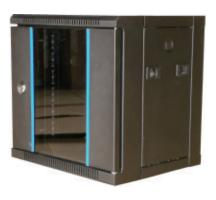

#### **TEAW**

## **Features**

Welded Frame, Reliable structure

Cable entry on both of top cover and bottom panel

Optional-Fan available

| Inch | Model No | Capacity(U) | Width(mm) | Depth(mm) |
|------|----------|-------------|-----------|-----------|
| 10"  | TAW      | 6U          | 370       | 300       |
|      | TEAW     | 9U          | 370       | 300       |
|      |          | 12U         | 370       | 300       |